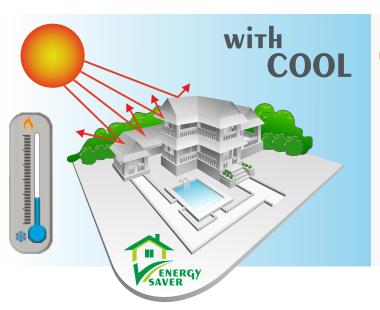

# COOL EXTERIOR PROTECTION

COOL - HEAT REFLECTIVE water paint for exteriors, its formula rich in synthetic copolymers and quartz powder ensures excellent resistance to the elements and UV rays. The new COOL exterior paint reduces the harmful effects of the high temperatures of tropical climates and lengthens the duration of the finish of your home. COOL, thanks to its very high SRI (Solar Reflection Index) value, reflects sunlight and reduces the temperature of the external surface generating a significant drop in the temperature inside your home. With COOL you protect the inside of your home from the outdoor heat and you will have a cooler, more pleasant indoor temperature, protecting your home from the elements for 12 years. Thanks to COOL's reflecting microspheres, electricity consumption to cool the home will be reduced, allowing a savings and a low environmental impact. COOL guarantees high coverage, a visible power in masking irregularities of the support and strong stability against light. COOL is suitable for tropical climates, not only because it is heat reflective, but also for its resistance to acid rain caused by pollution. Pigments that are solid to light and alkali ensure inalterability of the colours even on walls particularly exposed to luminous radiation and to rain. Its effective composition also prevents the formation of algae and fungity typical of tropical areas. All PINTI products are free of heavy metals and have a low VOC content.

#### **REFLECTING HEAT BARRIER**

The hollow microspheres contained in the Cool water paint are designed to reflect one of the three components of heat: the wavelength of the radiant heat. This is why Cool does not insulate like a classic thickness product, but like a heat-reflecting panel. Thanks to the revolutionary Cool low thickness paint, energy saving is generated by radiant heat reflection that will make your home cooler, more pleasant and healthy. In addition, the lower heating of the surface gives Cool longer life than traditional paints.