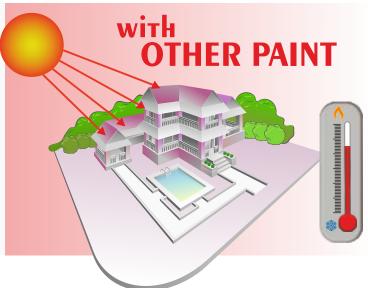

# COOL EXTERIOR PROTECTION

COOL - HEAT REFLECTIVE water paint for exteriors, its formula rich in synthetic copolymers and quartz powder ensures excellent resistance to the elements and UV rays. The new COOL exterior paint reduces the harmful effects of the high temperatures of tropical climates and lengthens the duration of the finish of your home. COOL, thanks to its very high SRI (Solar Reflection Index) value, reflects sunlight and reduces the temperature of the external surface generating a significant drop in the temperature inside your home. With COOL you protect the inside of your home from the outdoor heat and you will have a cooler, more pleasant indoor temperature, protecting your home from the elements for 12 years. Thanks to COOL's reflecting microspheres, electricity consumption to cool the home will be reduced, allowing a savings and a low environmental impact. COOL guarantees high coverage, a visible power in masking irregularities of the support and strong stability against light. COOL is suitable for tropical climates, not only because it is heat reflective, but also for its resistance to acid rain caused by pollution. Pigments that are solid to light and alkali ensure inalterability of the colours even on walls particularly exposed to luminous radiation and to rain. Its effective composition also prevents the formation of algae and fungity typical of tropical areas. All PINTI products are free of heavy metals and have a low VOC content.

#### **REFLECTING HEAT BARRIER**

The hollow microspheres contained in the Cool water paint are designed to reflect one of the three components of heat: the wavelength of the radiant heat. This is why Cool does not insulate like a classic thickness product, but like a heat-reflecting panel. Thanks to the revolutionary Cool low thickness paint, energy saving is generated by radiant heat reflection that will make your home cooler, more pleasant and healthy. In addition, the lower heating of the surface gives Cool longer life than traditional paints.