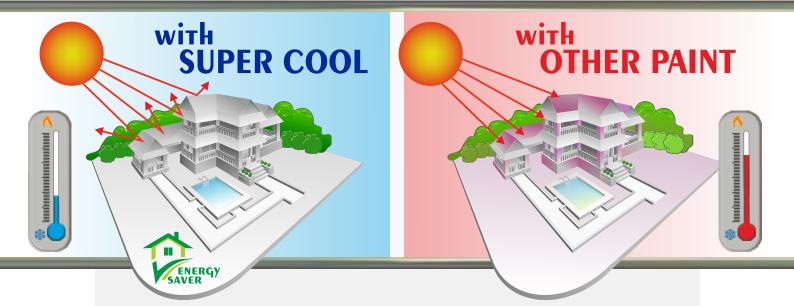

# SUPER COOL

THE REAL REFLECTIVE PAINT AGAINST HEAT **EXTERIOR PROTECTION** 

**SUPER COOL** - Water paint for last generation exteriors, its high-tech formula drastically reduces the effects of the high temperatures of tropical climates. **SUPER COOL**, thanks to its very high SRI (Solar Reflection Index) value > 107, reflects sunlight and reduces the temperature of the external surface generating a significant drop in the temperature inside your home. With **SUPER COOL** you will enjoy a much cooler and more comfortable home environment, perfectly protected from the damaging sun rays for at least 15 years. With **SUPER COOL**, electricity consumption in your home will be significantly reduced allowing a savings and a low environmental impact. This revolutionary formula, certified by an independent Italian laboratory, creates a barrier to heat transfer due to its special hollow nanospheres.

## **SUPER COOL benefits:**

The 4 fundamental strong points of Super Cool thermo-reflective paint are:

- 1. A real protection: Super Cool is a certificate and effective barrier against UV rays.
- 2. A cool house all year round: Super Cool applied to the outside of your house rejects the radiant heat of the sun and keeps the interior cool, comfortable and healthy.
- 3. **Fights mould**: Super Cool creates a porous heat-reflecting texture on the treated surface that facilitates the transpiration of the wall and the dispersion of water vapour, counteracting the proliferation of moulds and bacteria.
- 4. **Reduced energy costs**: Super Cool reduces air conditioning costs and therefore the cost of electricity, significantly bringing down your monthly energy consumption costs.