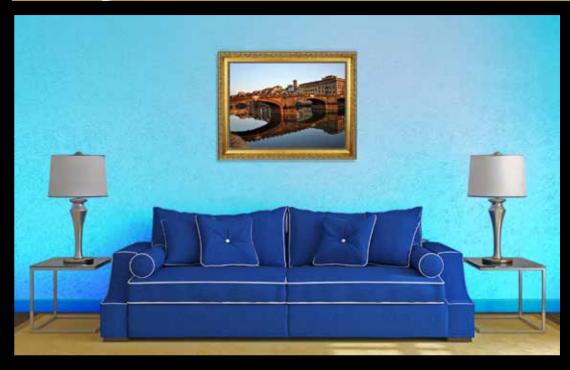

tirenze

Firenze interprets a modern elegant style, light and iridescent, slightly reflective, pleasant to the eye and the touch. This pearlescent metallic finish with a matter effect is easy to apply and ensures shiny opaque contrasts in relief with a remarkable aesthetic impact. Firenze can create multiple decorative effects even with one coat of finish, making your work even easier and faster. Eclectic and trendy, Firenze customises all environments with special light effects and colour reflections.

يظهر طلاء "Firenze" أسلوب حديث وأنيق، نتيجة المظهر المضيء والبراق، العاكس للضوء قليلاً والرائع من ناحية الشكل والملمس. يسهل جدًا تطبيق هذا التشطيب معدني الشكل لؤلؤي اللون ذو التأثير المادي ويوفر تباينات لامعة غير شفافة بارزة لتأثير جمالي رائع. يسمح طلاء "Firenze" بتنفيذ تأثيرات زخرفية متعددة حتى بطبقة واحدة من التشطيب، مما يجعل عملك أسهل وأسرع. إنتقائي وعصري، يتيح طلاء "Firenze" تخصيص جميع الأماكن باستخدام مؤثرات ضوئية وانعكاسات لونية خاصة.