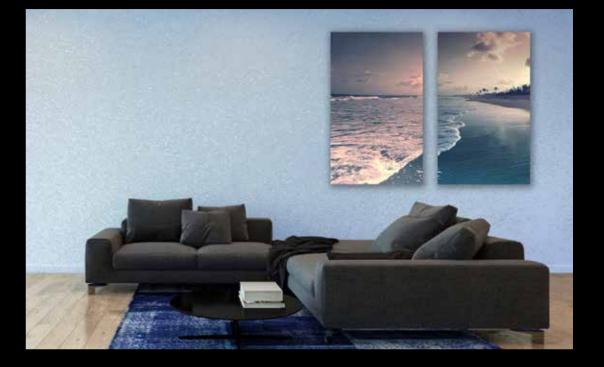

Roma

Roma creates a cosmopolitan atmosphere full of energy, ideal to interpret the decorative and contemporary living concept, giving at the same time harmony and elegance to a classic décor. This pearlescent metallic finish with contrasting satin gloss is easy to apply and ensures brilliant decorative finishes for refined and finely crafted environments. The great decorative impact of Roma on your walls gives an unmistakable Italian style to your home.

إيُشكل طلاء "Roma" أجواء عالمية مليئة بالطاقة، ويُعتبر مثاليًا لإظهار المفهوم الزخرفي والمعيشي المعاصر، كما يمنح في الوقت ذاته الانسجام والأناقة للأثاث كلاسيكي الطراز. بتميز هذا التشطيب معدني الشكل لؤلؤي اللون مع تباينات لامعة ناعمة بسهولة التطبيق ويضمن تشطيب زخرفي لامع للأماكن الأنيقة والمُهتم فيها بأدق التفاصيل. يمنح التأثير الزخر في الكبير الذي يقدمه طلاء "Roma" لجدر انك طراز إيطالي واضح لمنز لك.