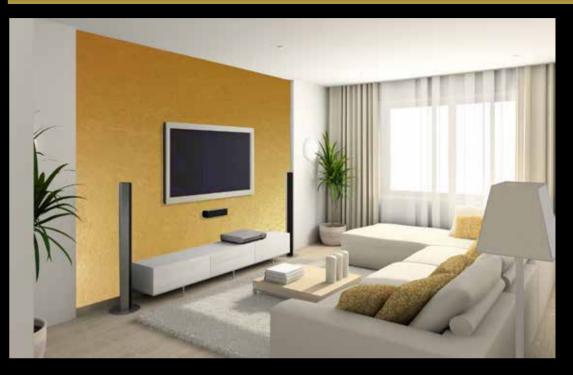

Roma

Roma creates a cosmopolitan atmosphere full of energy, ideal to interpret the decorative and contemporary living concept, giving at the same time harmony and elegance to a classic décor. This pearlescent metallic finish with contrasting satin gloss is easy to apply and ensures brilliant decorative finishes for refined and finely crafted environments. The great decorative impact of Roma on your walls gives an unmistakable Italian style to your home.

إيُشكل طلاء "Roma" أجواء عالمية مليئة بالطاقة، ويُعتبر مثاليًا لإظهار المفهوم الزخرفي والمعيشي المعاصر، كما يمنح في الوقت ذاته الانسجام والأناقة للأثاث كلاسيكي الطراز. بتميز هذا التشطيب معدني الشكل لؤلؤي اللون مع تباينات لامعة ناعمة بسهولة التطبيق ويضمن تشطيب زخرفي لامع للأماكن الأنيقة والمُهتم فيها بأدق التفاصيل. يمنح التأثير الزخر في الكبير الذي يقدمه طلاء "Roma" لجدر انك طراز إيطالي واضح لمنز لك.