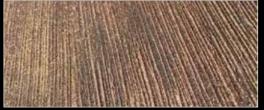

tirenze

Firenze interprets a modern elegant style, light and iridescent, slightly reflective, pleasant to the eye and the touch. This pearlescent metallic finish with a matter effect is easy to apply and ensures shiny opaque contrasts in relief with a remarkable aesthetic impact. Firenze can create multiple decorative effects even with one coat of finish, making your work even easier and faster. Eclectic and trendy, Firenze customises all environments with special light effects and colour reflections.

يظهر طلاء "Firenze" أسلوب حديث وأنيق، نتيجة المظهر المضيء والبراق، العاكس للضوء قليلاً والرائع من ناحية الشكل والملمس. يسهل جدًا تطبيق هذا التشطيب معدني الشكل لؤلؤي اللون ذو التأثير المادي ويوفر تباينات لامعة غير شفافة بارزة لتأثير جمالي رائع. يسمح طلاء "Firenze" بتنفيذ تأثيرات زخرفية متعددة حتى بطبقة واحدة من التشطيب، مما يجعل عملك أسهل وأسرع. إنتقائي وعصري، يتيح طلاء "Firenze" تخصيص جميع الأماكن باستخدام مؤثرات ضوئية وانعكاسات لونية خاصة.