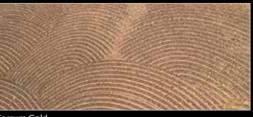

# Colors Ferrum

59 Ferrum

WATCH THE APPLICATION VIDEO

Ferrum gives a stunning metallic effect on surfaces to create a metropolitan atmosphere with contemporary design and lend light to the classic, sober settings. This decorative pearlescent iron-mica finish is applied with a few strokes and offers beautiful decorative effects, suited to the needs of those who don't want to give up everyday aesthetics.

The unmistakable style of Ferrum lends itself to minimal, refined settings, it gives expression to the contemporary setting, approaching the modernity of light to the charm of ancient precious metals.

يتيح طلاء "Ferrum" الحصول على أسطح مذهلة نتيجة للتأثير معدني الشكل لإحياء الأجواء الحضرية للتصميم المعاصر أو لإبراز الأجواء الكلاسيكية والمتزنة. يتم تطبيق هذا التشطيب الزخرفي بلون الحديد الميكائي اللؤلؤي باستخدام تمريرات قليلة للفرشاة ويمنح تأثيرات زخرفية ذات قيمة كبيرة، تتلائم مع أحتياجات أولنك الذين ير غبون في جماليات الحياة اليومية. يفسح الأسلوب الواضح لطلاء "Ferrum" المجال لأجواء بسيطة وأنيقة، ويمنح تعبيرًا عن البيئة المعاصرة، مقرب<u>ًا بين حداثة الضوء وسحر</u> المعادن