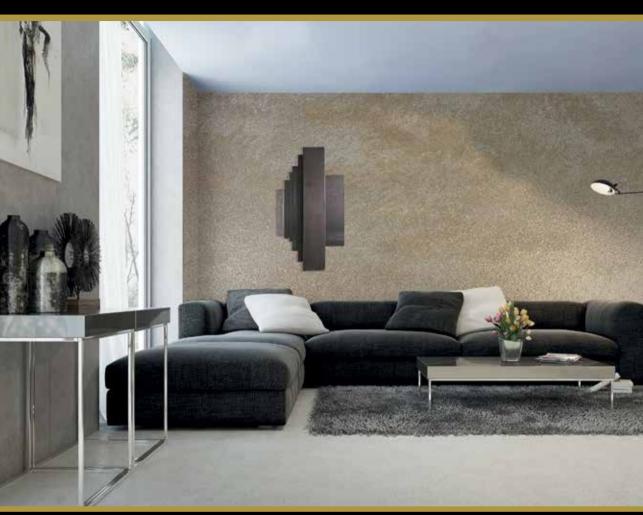

Roma

Roma creates a cosmopolitan atmosphere full of energy, ideal to interpret the decorative and contemporary living concept, giving at the same time harmony and elegance to a classic décor. This pearlescent metallic finish with contrasting satin gloss is easy to apply and ensures brilliant decorative finishes for refined and finely crafted environments. The great decorative impact of Roma on your walls gives an unmistakable Italian style to your home.

إيُشكل طلاء "Roma" أجواء عالمية مليئة بالطاقة، ويُعتبر مثاليًا لإظهار المفهوم الزخرفي والمعيشي المعاصر، كما يمنح في الوقت ذاته الانسجام والأناقة للأثاث كلاسيكي الطراز. بتميز هذا التشطيب معدني الشكل لؤلؤي اللون مع تباينات لامعة ناعمة بسهولة التطبيق ويضمن تشطيب زخرفي لامع للأماكن الأنيقة والمُهتم فيها بأدق التفاصيل. يمنح التأثير الزخر في الكبير الذي يقدمه طلاء "Roma" لجدر انك طراز إيطالي واضح لمنز لك.